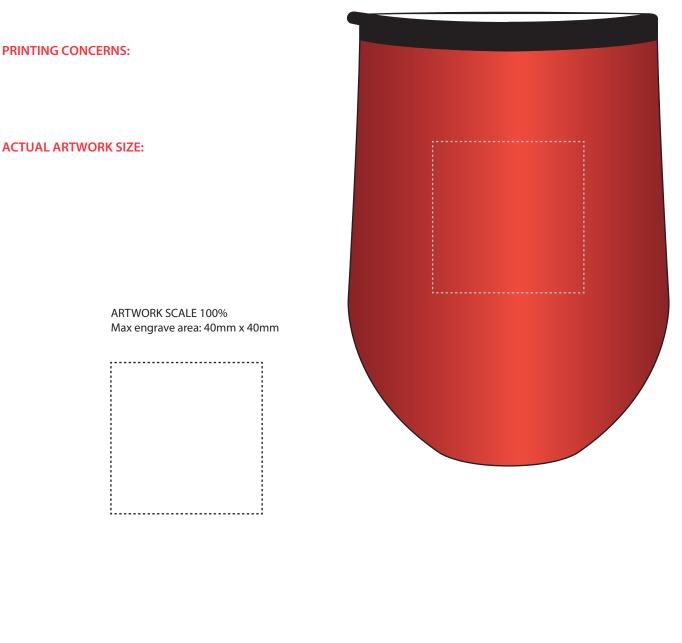

# Your Ref: Quantity: Product Code: MG0039 Our Ref: Version: 1 Product Colour: RED PRODUCT NOTES: We stock this item in the following colours

The dashed line is to demonstrate print area and will not appear on your printed item

# Engrave

ARTWORK SCALE 100%

QUANTITY CORRECT PRODUCT and PRODUCT COLOUR PRINT SIZE and POSITION PRINT COLOUR SPELLING, PHONE NUMBERS, EMAILS and WEBSITES

concerns with regard to the print or print colour on the pdf proof - if approval is given this is unfortunately at your own risk. If a photograph is required of the item this may be chargeable and this is quite often done on day of despatch and could delay your order if approval isn't received immediately.